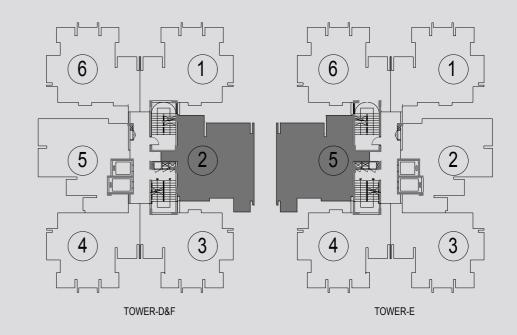

#### 3 RHK

Unit Carpet Area: 100.93 Sq.Mt. Exclusive Area: 29.83 Sq.Mt. Total Area: 130.76 Sq.Mt.

#### 3 BHK

Unit Carpet Area: 100.93 Sq.Mt. Exclusive Area: 29.83 Sq.Mt. Total Area: 130.76 Sq.Mt.