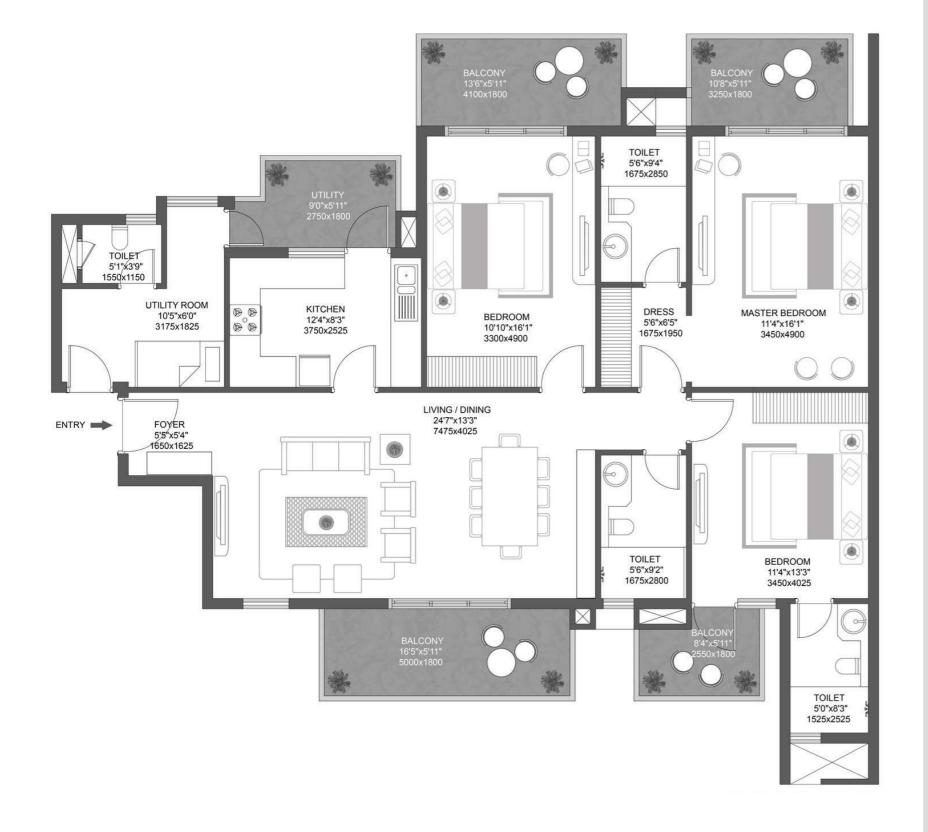

#### 3 BHK + Utility Room

Unit Carpet Area: 119.92 Sq.Mt. Exclusive Area: 31.07 Sq.Mt. Total Area: 150.99 Sq.Mt.

TOWER-A,B&C