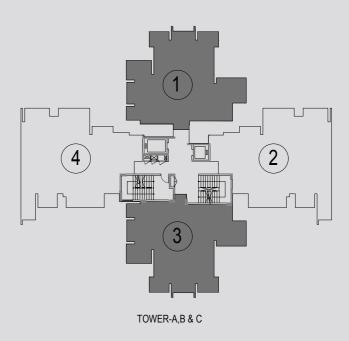

#### 3 BHK + Utility Room

Unit Carpet Area: 119.92 Sq.Mt. Exclusive Area: 31.07 Sq.Mt. Total Area: 150.99 Sq.Mt.

TOWER-A,B&C