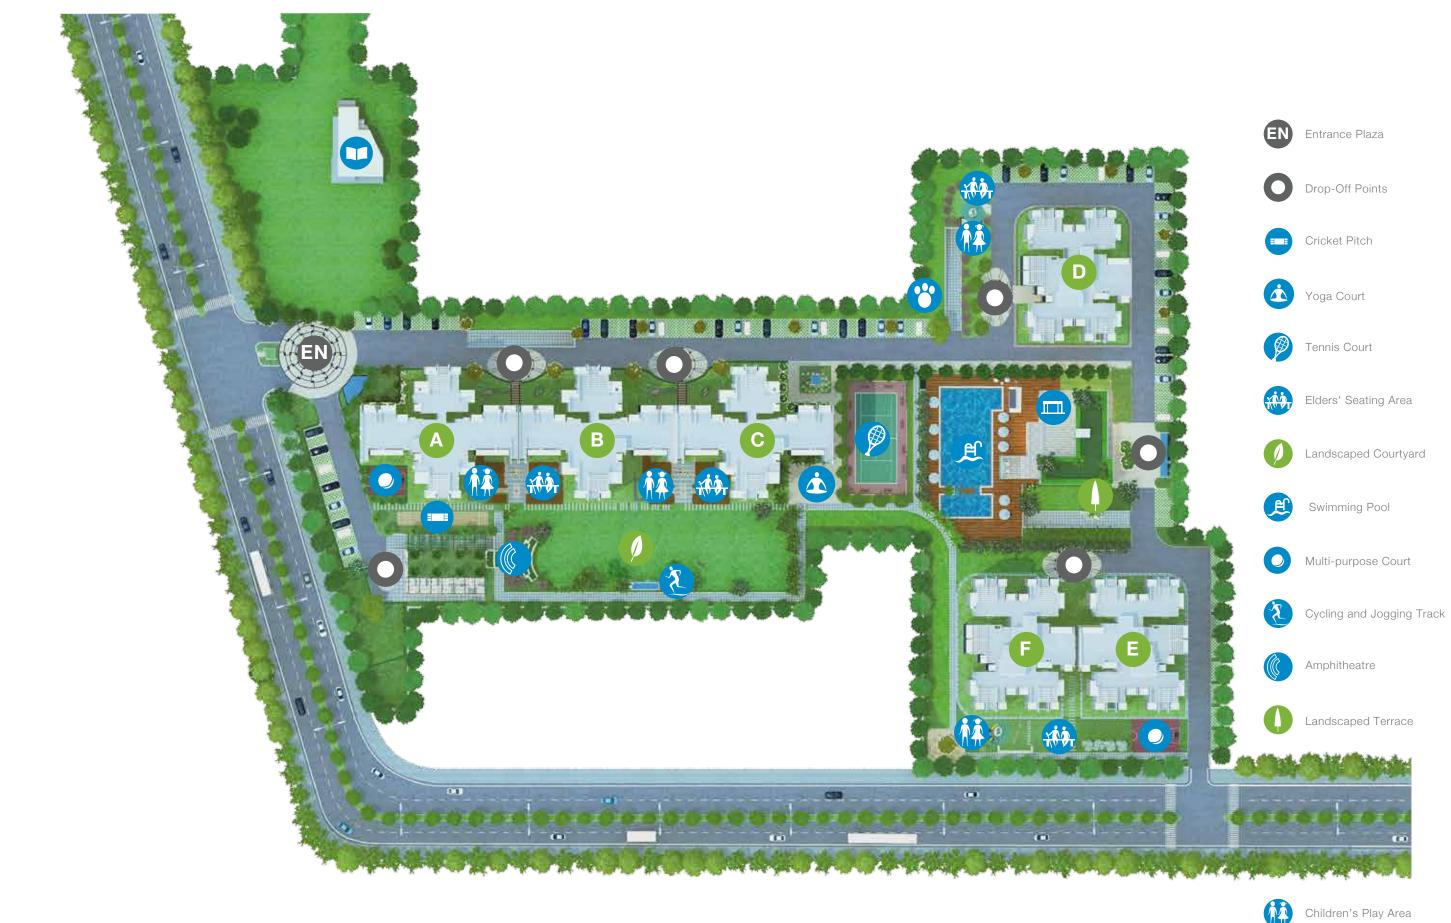

## PERFECT REJUVENATION

Be it indoors or out, we've ensured that your life is packed with activities wherever you go. At Godrej Aria, you will have every amenity and activity to make the most of each day. The 15,000 sq. ft. Club  $O_2$  provides you with both entertainment and leisure facilities.

**Children's Play Area** – For kids to create their childhood memories.

**Dogs' Corner** – When it's play time for your pets, you will find the perfect place to keep them happy.

**Indoor Games** – Enjoy a game of squash or table tennis. Family time will be fun with games like cards, carrom, board games and many more.

Amphitheatre – An ideal entertainment centre for social events and get-togethers.

**Swimming Pool** – Take a dip or swim a few laps and feel refreshed. You can also relax at the pool side cafe.

**Tennis Court** – Step out for a game of tennis with the scenic Aravallis in the background.

**Meditation and Yoga Centre** – A place with the perfect ambience to spend some peaceful time with yourself.

**Cricket Practice Pitch** – A ground to polish your cricketing skills or to coach your little one.

**Basketball Court** – Enjoy an action-packed game of basketball with your friends.

**Cycling and Jogging Track** – Feel the breeze while you enjoy a ride on your bicycle or a jog at the well-designed cycling and jogging track.

**Elders' Seating Area** – A perfect place for elders to sit back and enjoy a conversation along with great company.

**Gymnasium and Spa** – Stay fit with your daily work-out at the fully equipped gymnasium. You can also relax at the spa.