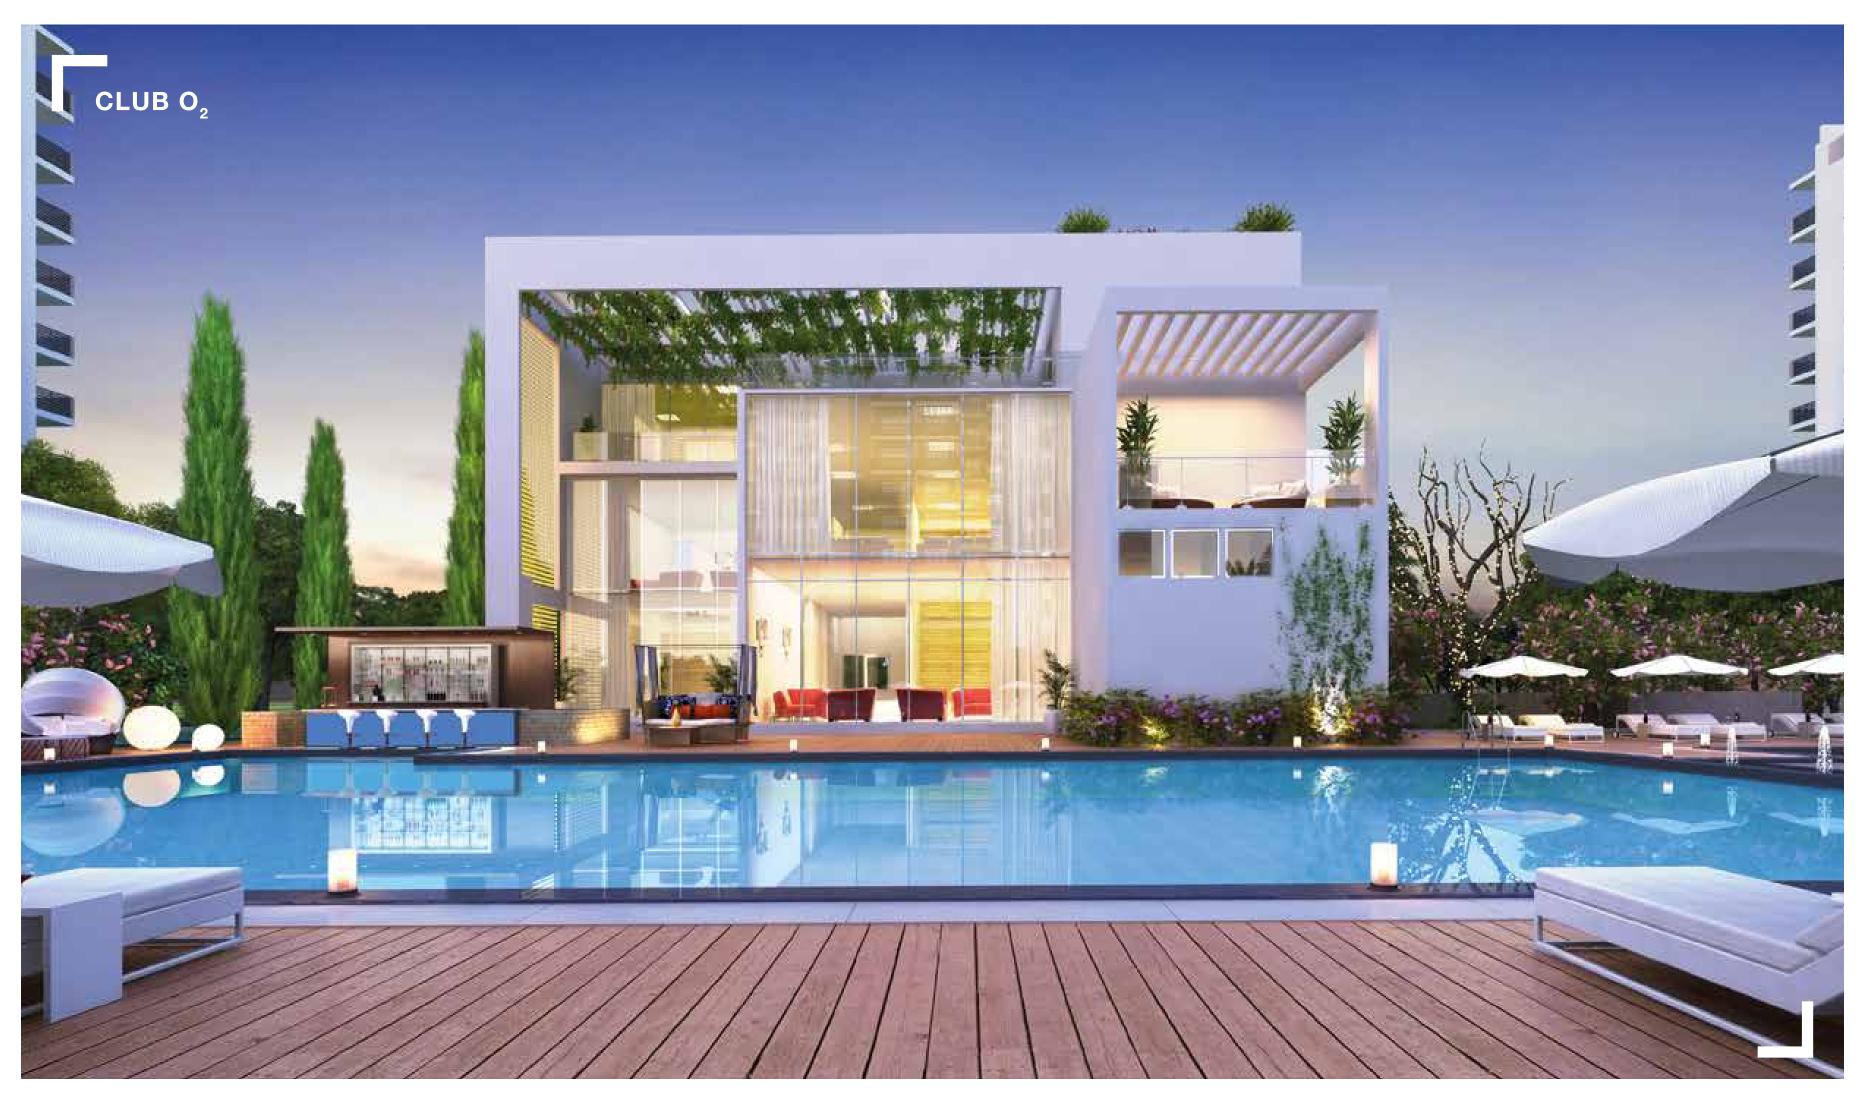

## PERFECT REJUVENATION

Be it indoors or out, we've ensured that your life is packed with activities wherever you go. At Godrej Aria, you will have every amenity and activity to make the most of each day. The 15,000 sq. ft. Club  $O_2$  provides you with both entertainment and leisure facilities.

**Children's Play Area** – For kids to create their childhood memories.

**Dogs' Corner** – When it's play time for your pets, you will find the perfect place to keep them happy.

**Indoor Games** – Enjoy a game of squash or table tennis. Family time will be fun with games like cards, carrom, board games and many more.

Amphitheatre – An ideal entertainment centre for social events and get-togethers.

**Swimming Pool** – Take a dip or swim a few laps and feel refreshed. You can also relax at the pool side cafe.

**Tennis Court** – Step out for a game of tennis with the scenic Aravallis in the background.