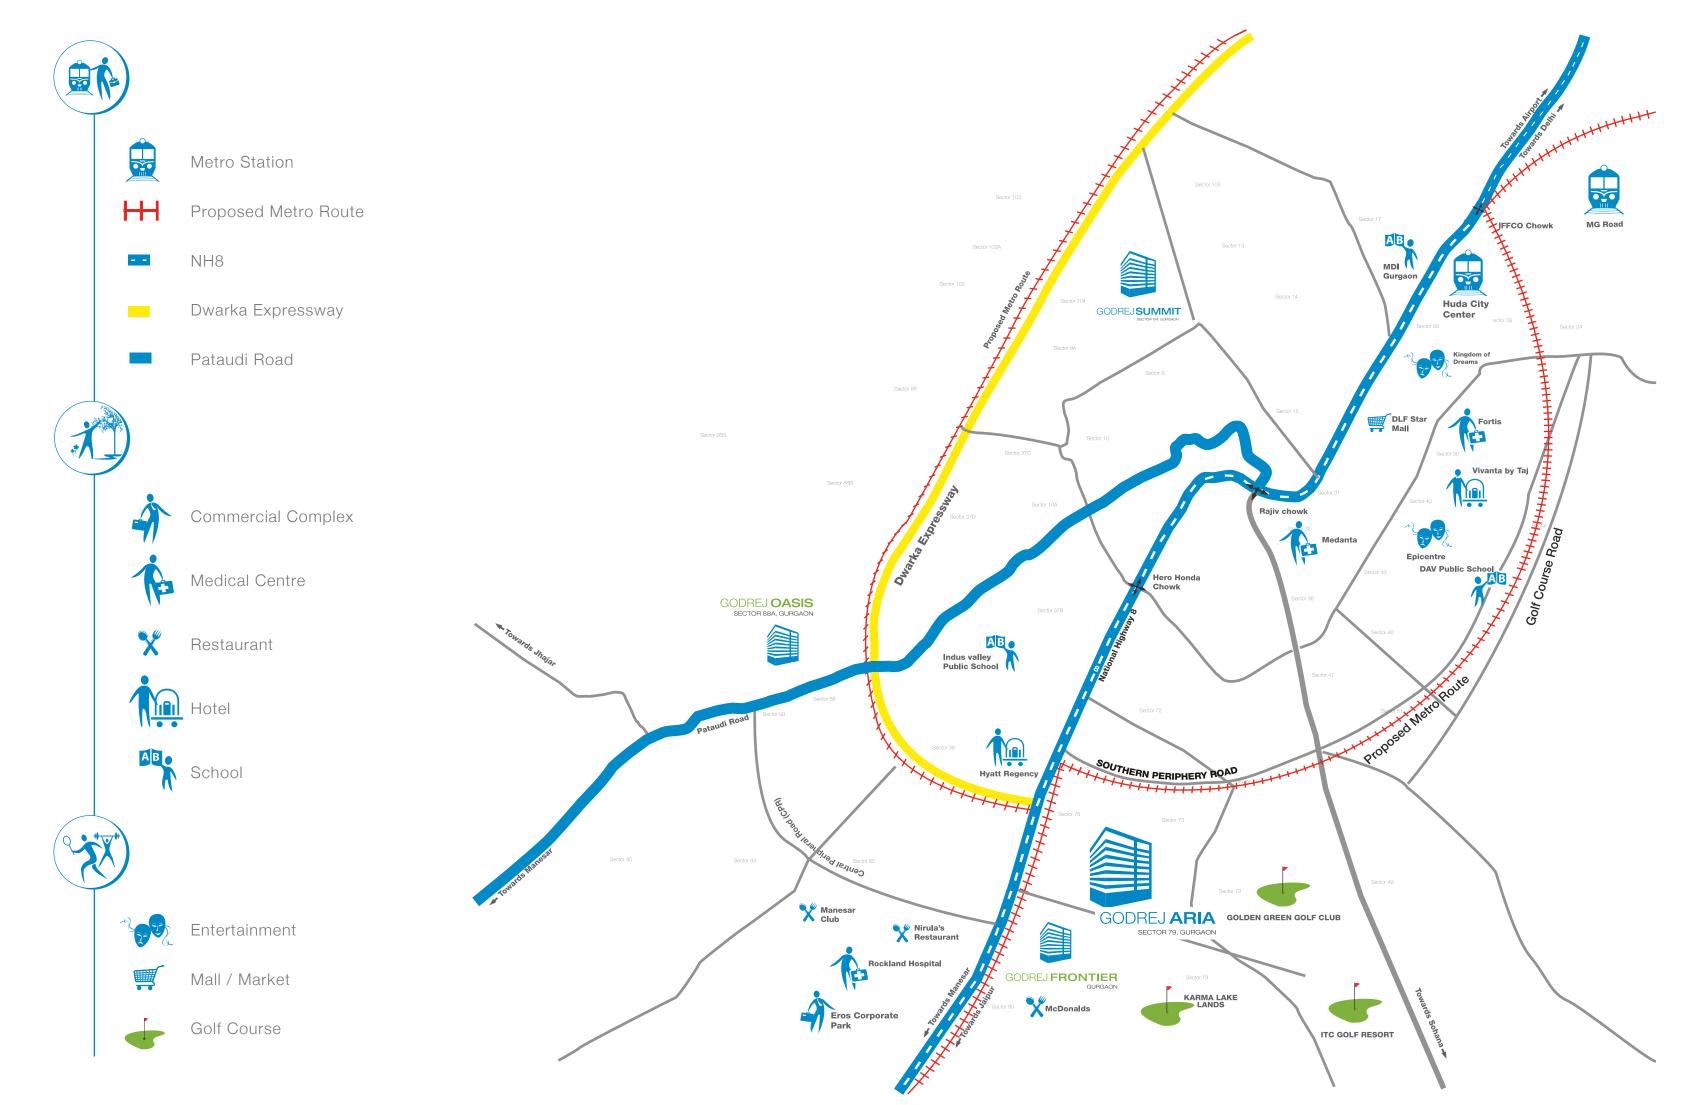

School

F

Life at Godrej Aria is perfectly complemented by seamless connectivity to all the addresses important to you. Located very close to NH8 on New Golf Course Road, Godrej Aria offers a host of advantages that makes both leisure and travel simpler, with proximity to golf courses, restaurants and hotels like Hyatt Regency. The airport as well as IFFCO Chowk, the commercial hub of Gurgaon, are located close by.

# PERFECT CONNECTIVITY