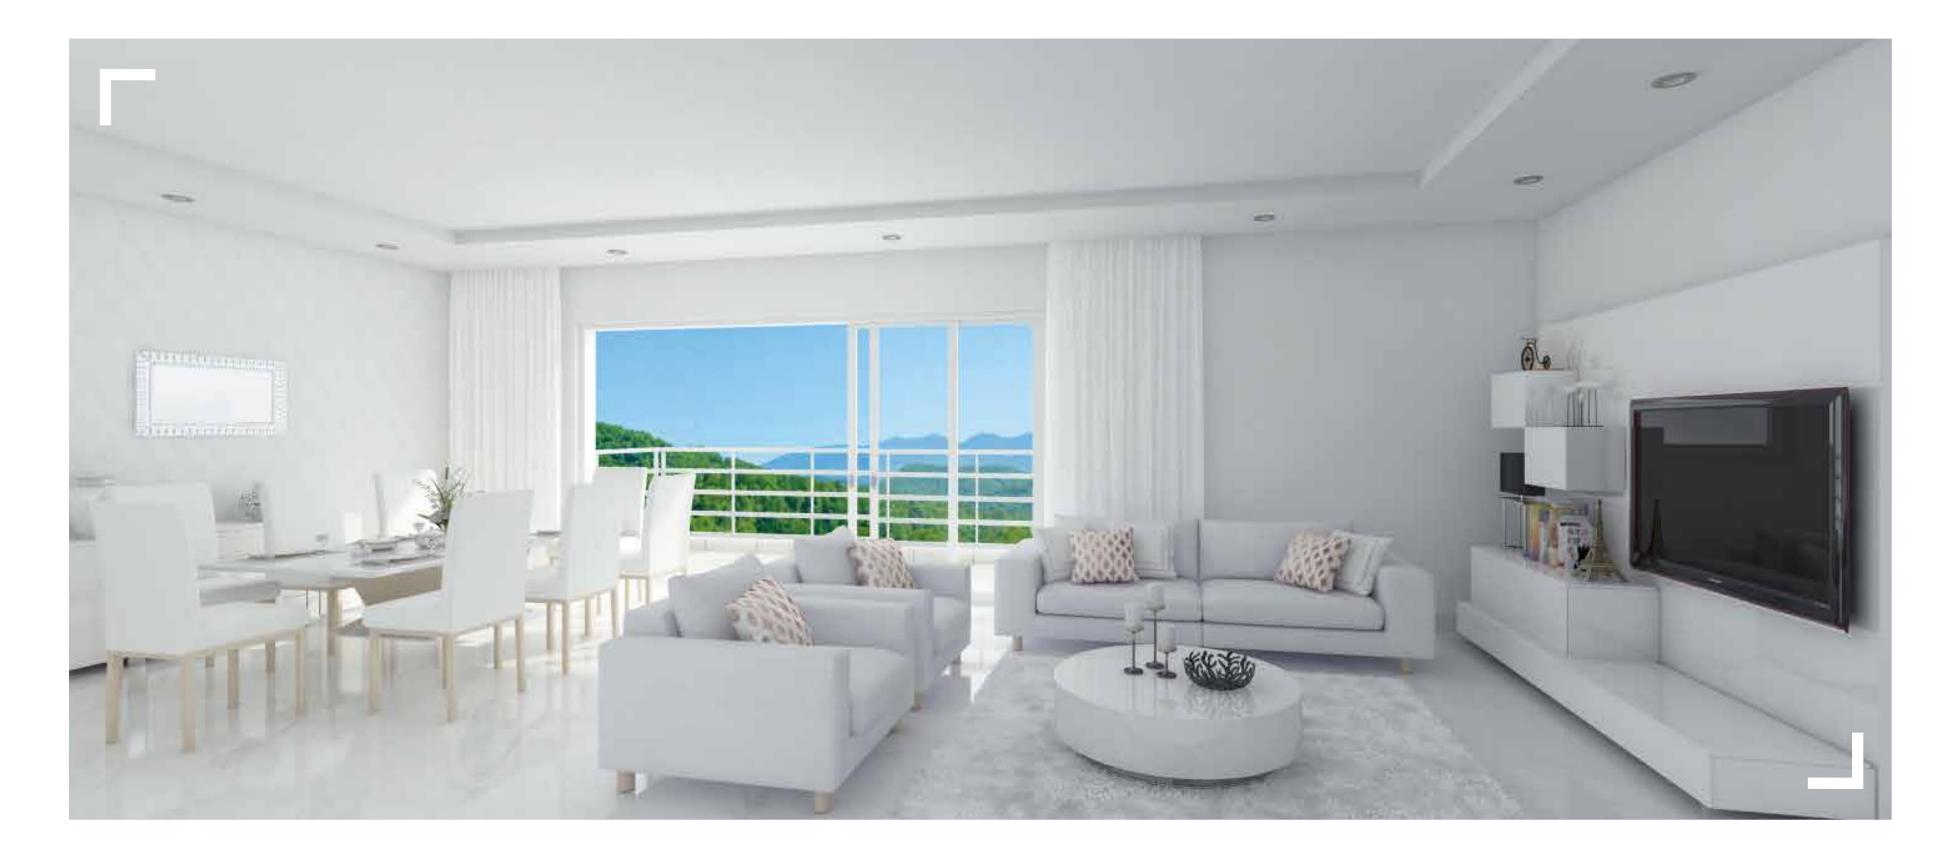

### **PERFECT INTERIORS**

Homes open from three sides provide well-ventilated and naturally lit spaces for everyday living. Double height entrance lobbies add grandeur to your lifestyle.