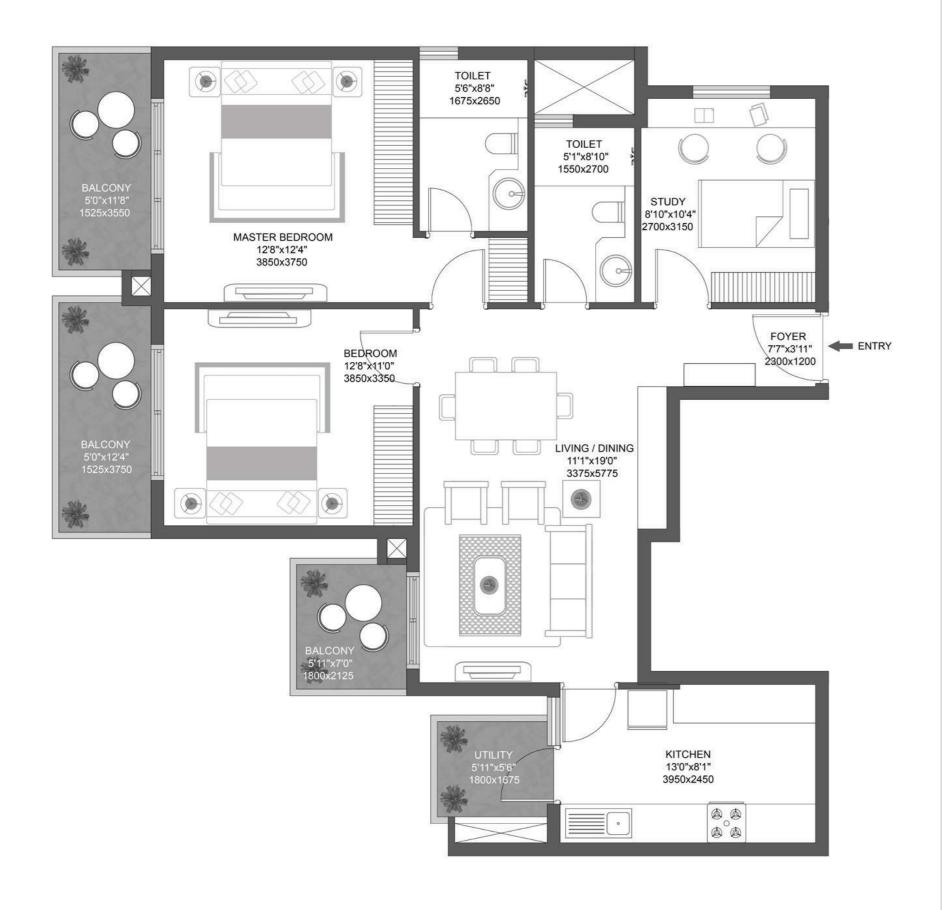

#### 2 BHK+ Study - Type 1

Unit Carpet Area: 80.88 Sq.Mt. Exclusive Area: 17.66 Sq.Mt. Total Area: 98.54 Sq.Mt.

#### 2 BHK+ Study - Type 2

Unit Carpet Area: 81.99 Sq.Mt. Exclusive Area: 17.97 Sq.Mt. Total Area: 99.96 Sq.Mt.