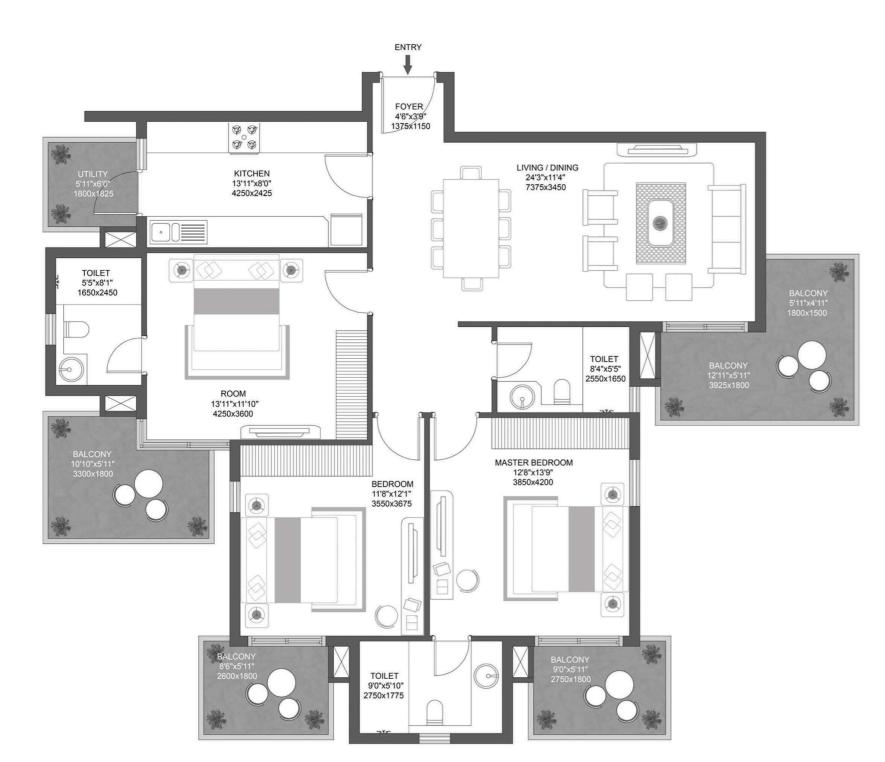

#### 3 BHK + Utility Room

Unit Carpet Area: 119.92 Sq.Mt. Exclusive Area: 31.07 Sq.Mt. Total Area: 150.99 Sq.Mt.

TOWER-A,B&C