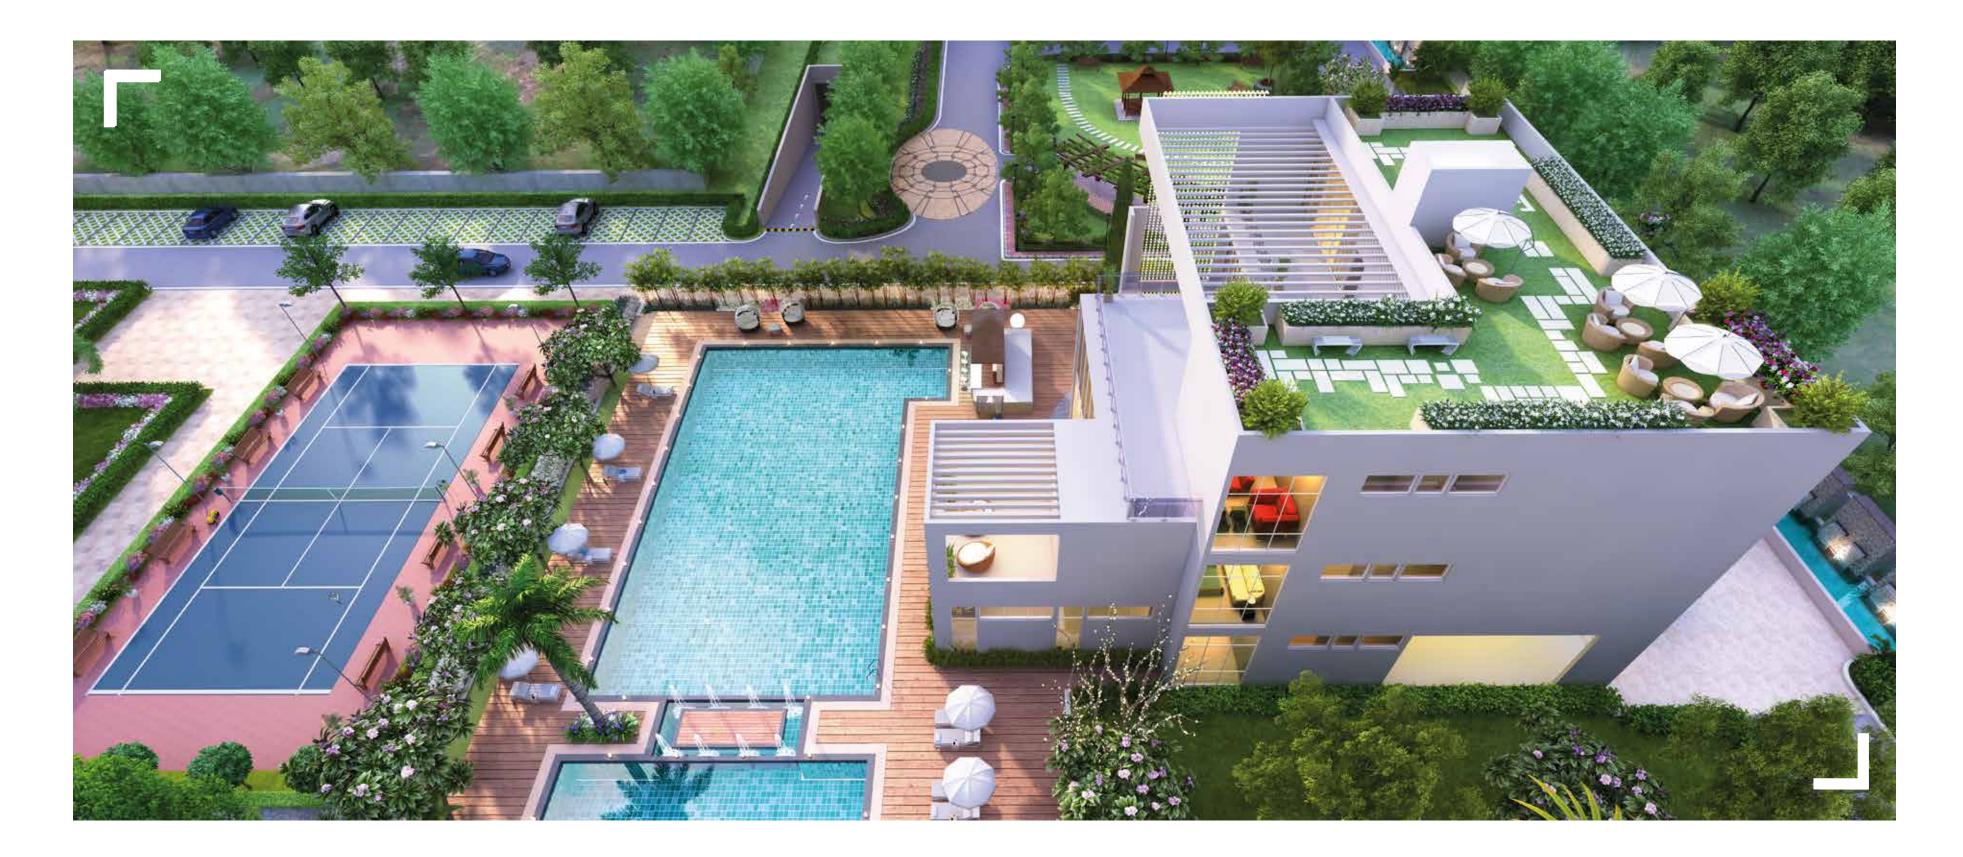

## PERFECT REJUVENATION

Be it indoors or out, we've ensured that your life is packed with activities wherever you go. At Godrej Aria, you will have every amenity and activity to make the most of each day. The 15,000 sq. ft. Club  $O_2$  provides you with both entertainment and leisure facilities.

**Children's Play Area** – For kids to create their childhood memories.

**Dogs' Corner** – When it's play time for your pets, you will find the perfect place to keep them happy.

**Indoor Games** – Enjoy a game of squash or table tennis. Family time will be fun with games like cards, carrom, board games and many more.

Amphitheatre – An ideal entertainment centre for social events and get-togethers.

**Swimming Pool** – Take a dip or swim a few laps and feel refreshed. You can also relax at the pool side cafe.

**Tennis Court** – Step out for a game of tennis with the scenic Aravallis in the background.

**Meditation and Yoga Centre** – A place with the perfect ambience to spend some peaceful time with yourself.

**Cricket Practice Pitch** – A ground to polish your cricketing skills or to coach your little one.

**Basketball Court** – Enjoy an action-packed game of basketball with your friends.

**Cycling and Jogging Track** – Feel the breeze while you enjoy a ride on your bicycle or a jog at the well-designed cycling and jogging track.

**Elders' Seating Area** – A perfect place for elders to sit back and enjoy a conversation along with great company.

**Gymnasium and Spa** – Stay fit with your daily work-out at the fully equipped gymnasium. You can also relax at the spa.