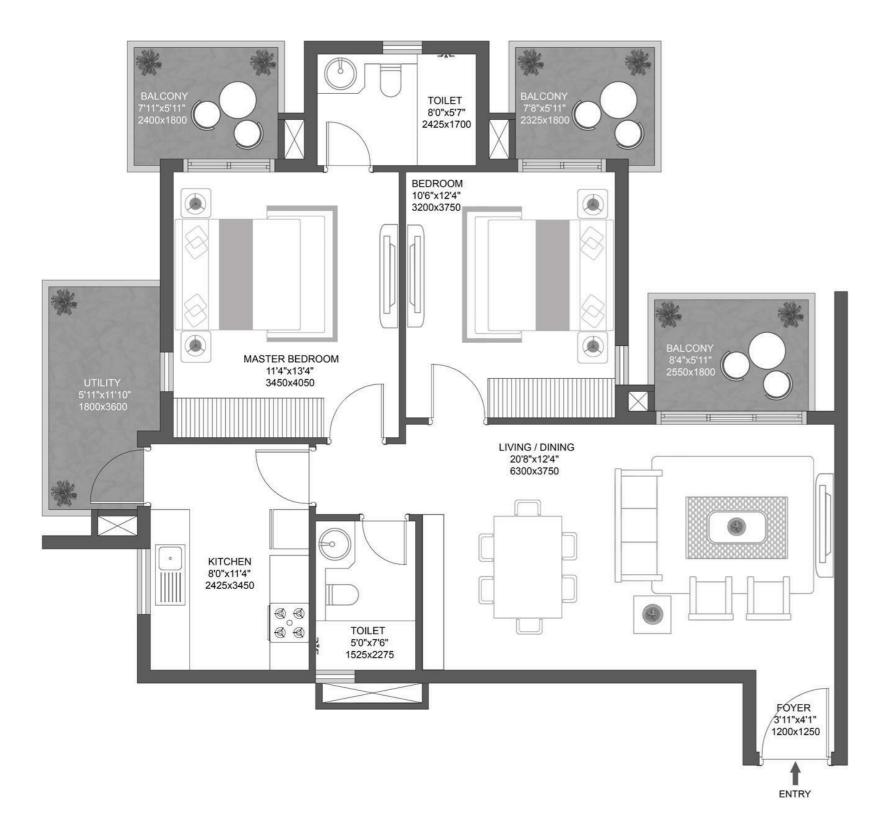

#### 2 BHK

Unit Carpet Area: 70 Sq.Mt. Exclusive Area: 19.04 Sq.Mt. Total Area: 89.04 Sq.Mt.

#### 2 BHK+ Study - Type 1

Unit Carpet Area: 80.88 Sq.Mt. Exclusive Area: 17.66 Sq.Mt. Total Area: 98.54 Sq.Mt.

#### 2 BHK+ Study - Type 2

Unit Carpet Area: 81.99 Sq.Mt. Exclusive Area: 17.97 Sq.Mt. Total Area: 99.96 Sq.Mt.

#### 3 RHK

Unit Carpet Area: 100.93 Sq.Mt. Exclusive Area: 29.83 Sq.Mt. Total Area: 130.76 Sq.Mt.

#### 3 BHK

Unit Carpet Area: 100.93 Sq.Mt. Exclusive Area: 29.83 Sq.Mt. Total Area: 130.76 Sq.Mt.

#### 3 BHK + Utility Room

Unit Carpet Area: 119.92 Sq.Mt. Exclusive Area: 31.07 Sq.Mt. Total Area: 150.99 Sq.Mt.

TOWER-A,B&C