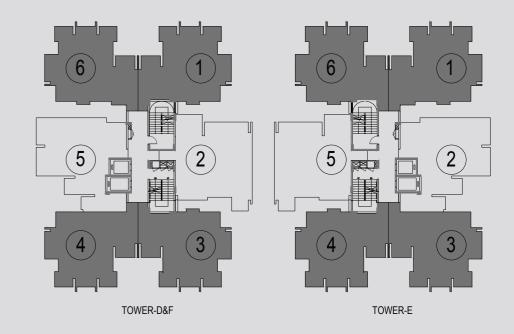

#### 2 BHK+ Study - Type 1

Unit Carpet Area: 80.88 Sq.Mt. Exclusive Area: 17.66 Sq.Mt. Total Area: 98.54 Sq.Mt.

#### 2 BHK+ Study - Type 2

Unit Carpet Area: 81.99 Sq.Mt. Exclusive Area: 17.97 Sq.Mt. Total Area: 99.96 Sq.Mt.