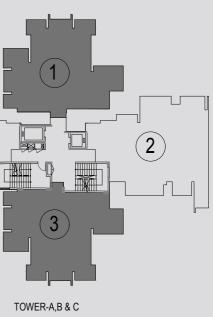

#### 2 BHK

Unit Carpet Area: 70 Sq.Mt. Exclusive Area: 19.04 Sq.Mt. Total Area: 89.04 Sq.Mt.

#### 2 BHK+ Study - Type 1

Unit Carpet Area: 80.88 Sq.Mt. Exclusive Area: 17.66 Sq.Mt. Total Area: 98.54 Sq.Mt.

#### 2 BHK+ Study - Type 2

Unit Carpet Area: 81.99 Sq.Mt. Exclusive Area: 17.97 Sq.Mt. Total Area: 99.96 Sq.Mt.