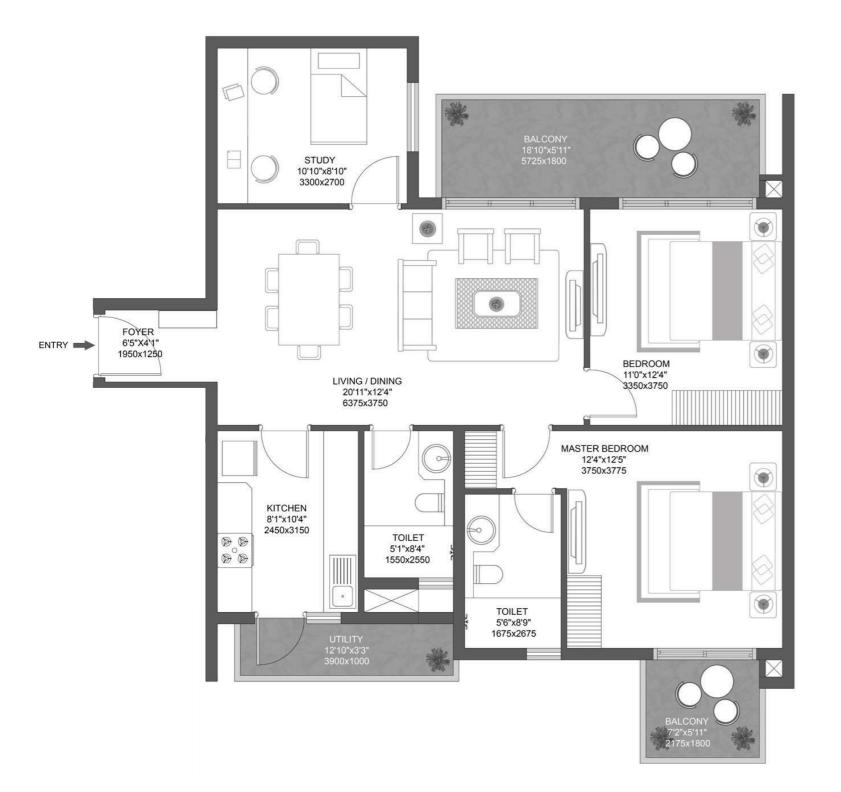

#### 3 RHK

Unit Carpet Area: 100.93 Sq.Mt. Exclusive Area: 29.83 Sq.Mt. Total Area: 130.76 Sq.Mt.

#### 3 BHK

Unit Carpet Area: 100.93 Sq.Mt. Exclusive Area: 29.83 Sq.Mt. Total Area: 130.76 Sq.Mt.