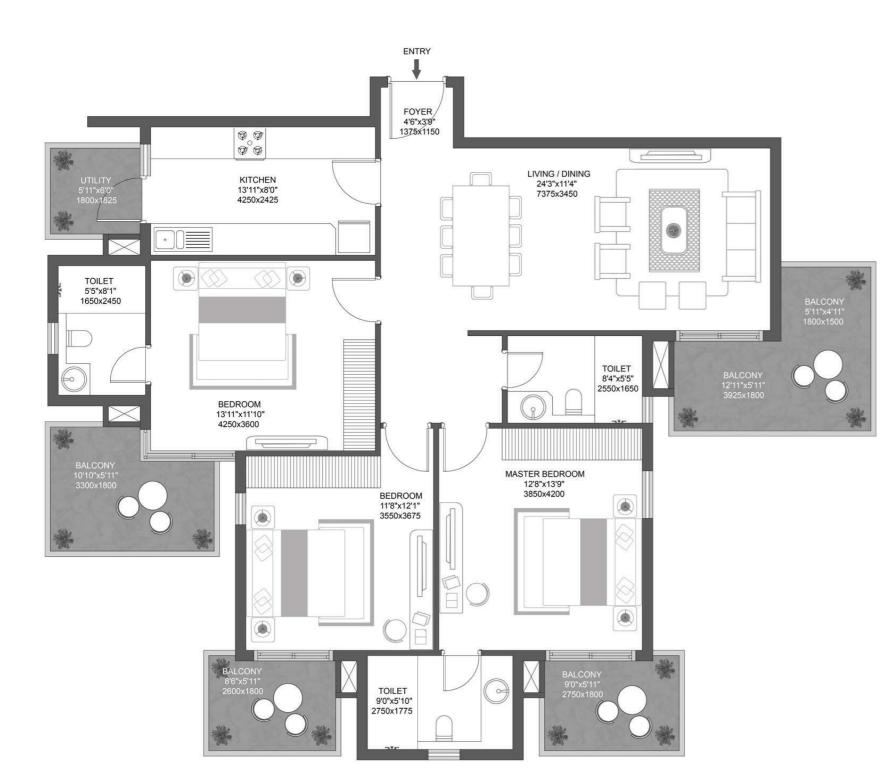

#### 3 BHK + Utility Room

Unit Carpet Area: 119.92 Sq.Mt. Exclusive Area: 31.07 Sq.Mt. Total Area: 150.99 Sq.Mt.

TOWER-A,B&C