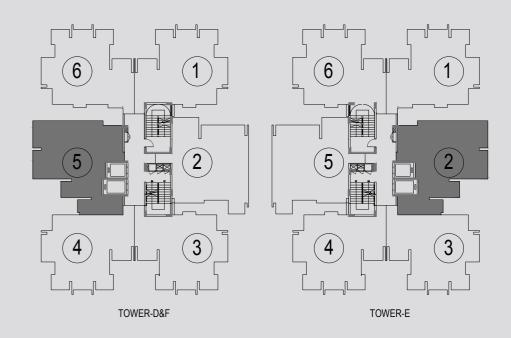

#### 3 RHK

Unit Carpet Area: 100.93 Sq.Mt. Exclusive Area: 29.83 Sq.Mt. Total Area: 130.76 Sq.Mt.

#### 3 BHK

Unit Carpet Area: 100.93 Sq.Mt. Exclusive Area: 29.83 Sq.Mt. Total Area: 130.76 Sq.Mt.